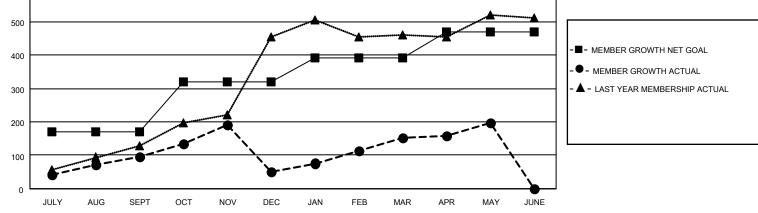

## LOCATION NIGERIA

District 404 B2

Results as of: 5/31/2022

| Clubs                 |               |           |               | Members               |                        |                         |                                                    |
|-----------------------|---------------|-----------|---------------|-----------------------|------------------------|-------------------------|----------------------------------------------------|
| RESULTS FOR 2021-2022 |               |           |               | RESULTS FOR 2021-2022 |                        |                         |                                                    |
| QUARTER               | NEW CLUB GOAL | NEW CLUBS | DROPPED CLUBS | QUARTER               | BER GROWTH NET<br>GOAL | MEMBER GROWTH<br>ACTUAL | DROPPED<br>MEMBERS ACTUAL<br>(including transfers) |
| JULY/AUG/SEPT         | 4             | 3         | 0             | JULY/AUG/SEPT         | 170                    | 136                     | 38                                                 |
| OCT/NOV/DEC           | 3             | 2         | 6             | OCT/NOV/DEC           | 150                    | 245                     | 279                                                |
| JAN/FEB/MAR           | 2             | 2         | 0             | JAN/FEB/MAR           | 70                     | 145                     | 40                                                 |
| APR/MAY/JUNE          | 1             | 1         | 0             | APR/MAY/JUNE          | 80                     | 84                      | 35                                                 |