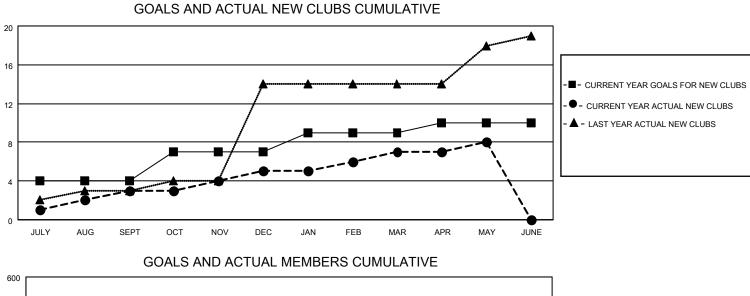

## LOCATION NIGERIA

District 404 B2

Results as of: 5/31/2022

| Clubs                 |               |           |               | Members               |                        |                         |                                                    |
|-----------------------|---------------|-----------|---------------|-----------------------|------------------------|-------------------------|----------------------------------------------------|
| RESULTS FOR 2021-2022 |               |           |               | RESULTS FOR 2021-2022 |                        |                         |                                                    |
| QUARTER               | NEW CLUB GOAL | NEW CLUBS | DROPPED CLUBS | QUARTER               | BER GROWTH NET<br>GOAL | MEMBER GROWTH<br>ACTUAL | DROPPED<br>MEMBERS ACTUAL<br>(including transfers) |
| JULY/AUG/SEPT         | 4             | 3         | 0             | JULY/AUG/SEPT         | 170                    | 136                     | 38                                                 |
| OCT/NOV/DEC           | 3             | 2         | 6             | OCT/NOV/DEC           | 150                    | 245                     | 279                                                |
| JAN/FEB/MAR           | 2             | 2         | 0             | JAN/FEB/MAR           | 70                     | 145                     | 40                                                 |
| APR/MAY/JUNE          | 1             | 1         | 0             | APR/MAY/JUNE          | 80                     | 84                      | 35                                                 |